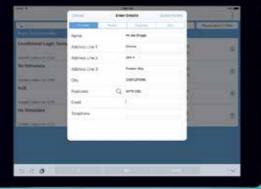

### secure, efficient collection of mobile data:

- > Available on Apple and Android devices
- > No Internet Connection required
- > Intelligent logic guides users through the form
- > Adapts to different languages
- > PAF (Postcode Lookup) for UK addresses

Formation Mobile is available on both Apple and Android devices giving complete flexibility to field based staff in the

> Dynamic data input fields (inc. Text, Numeric, Video and Audio)